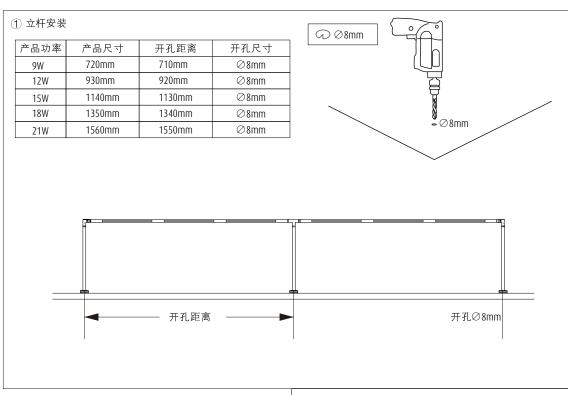

## **1KZU** Installation instruction for Sprite X11 Stand mounting

All data, images, and specifications are for reference only and 安装说明:

- may be changed due to 1. 立杆安装按照开孔尺寸和开孔距离打孔;;
- product improvement 2. 木质表面安装(用螺丝固定底座);
- without prior notice. 3. 铁质表面安装(磁铁底座);
  - 4. 单排连接电源方式; 5. 双排连接电源方式;