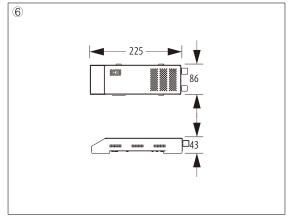

## **1KZU** Installation instruction for Sprite X11 Stand mounting

All data, images, and specifications are for reference only and 安装说明:

- may be changed due to 1. 立杆安装按照开孔尺寸和开孔距离打孔;;
- product improvement 2. 木质表面安装(用螺丝固定底座);
- without prior notice. 3. 铁质表面安装(磁铁底座);
  - 4. 单排连接电源方式; 5. 双排连接电源方式;

More details at www.akzu.com 7. 调节灯光亮度。

拆卸说明: 1.断开电源线; 2.拆卸立柱和灯条; 3.取下灯具。

All data, images, and specifications are for reference only and may be changed due to product improvement without prior notice.

More details at www.akzu.com