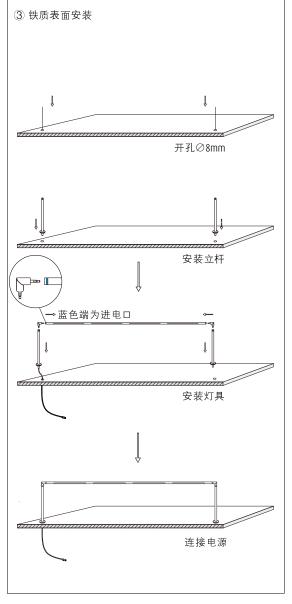

## **1KZU** Installation instruction for Sprite X11 Stand mounting

All data, images, and specifications are for reference only and 安装说明:

- may be changed due to 1. 立杆安装按照开孔尺寸和开孔距离打孔;;
- product improvement 2. 木质表面安装(用螺丝固定底座);
- without prior notice. 3. 铁质表面安装(磁铁底座);
  - 4. 单排连接电源方式; 5. 双排连接电源方式;