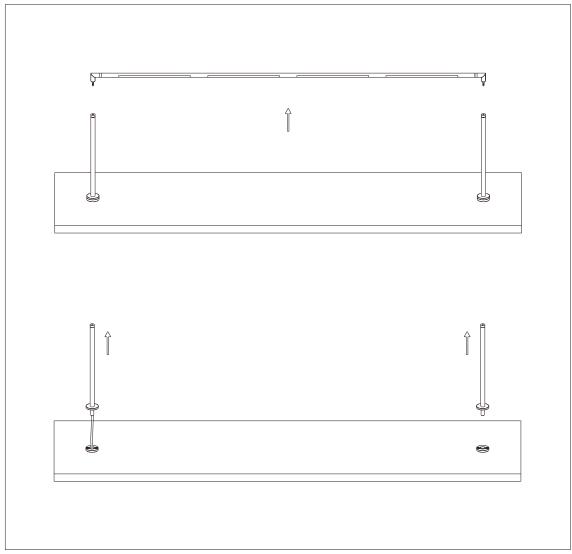

## **1KZU** Installation instruction for Sprite X11 Stand mounting

All data, images, and specifications are for reference only and 安装说明:

- may be changed due to 1. 立杆安装按照开孔尺寸和开孔距离打孔;;
- product improvement 2. 木质表面安装(用螺丝固定底座);
- without prior notice. 3. 铁质表面安装(磁铁底座);
  - 4. 单排连接电源方式; 5. 双排连接电源方式;

More details at www.akzu.com 7. 调节灯光亮度。

拆卸说明: 1.断开电源线; 2.拆卸立柱和灯条; 3.取下灯具。

All data, images, and specifications are for reference only and may be changed due to product improvement without prior notice.

More details at www.akzu.com