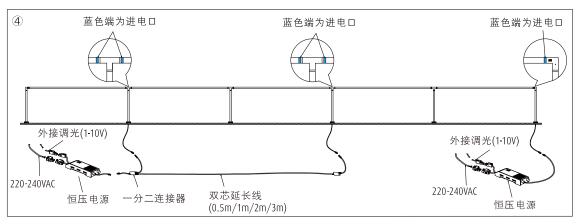

## **1KZU** Installation instruction for Sprite X11 Stand mounting

All data, images, and specifications are for reference only and 安装说明:

- may be changed due to 1. 立杆安装按照开孔尺寸和开孔距离打孔;;
- product improvement 2. 木质表面安装(用螺丝固定底座);
- without prior notice. 3. 铁质表面安装(磁铁底座);
  - 4. 单排连接电源方式; 5. 双排连接电源方式;

More details at www.akzu.com 7. 调节灯光亮度。

拆卸说明: 1.断开电源线; 2.拆卸立柱和灯条; 3.取下灯具。

All data, images, and specifications are for reference only and may be changed due to product improvement without prior notice.

More details at www.akzu.com