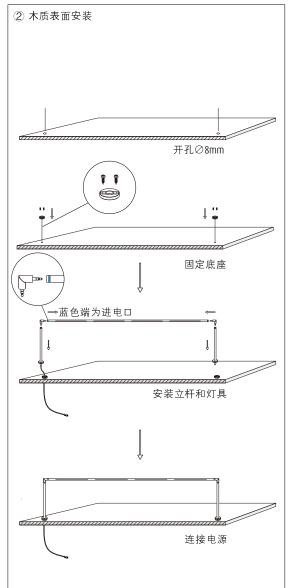

## **1KZU** Installation instruction for Sprite X11 Stand mounting

All data, images, and specifications are for reference only and 安装说明:

- may be changed due to 1. 立杆安装按照开孔尺寸和开孔距离打孔;;
- product improvement 2. 木质表面安装(用螺丝固定底座);
- without prior notice. 3. 铁质表面安装(磁铁底座);
  - 4. 单排连接电源方式; 5. 双排连接电源方式;