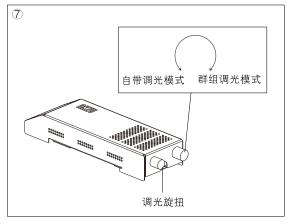

## **1KZU** Installation instruction for Sprite X11 Stand mounting

All data, images, and specifications are for reference only and 安装说明:

- may be changed due to 1. 立杆安装按照开孔尺寸和开孔距离打孔;;
- product improvement 2. 木质表面安装(用螺丝固定底座);
- without prior notice. 3. 铁质表面安装(磁铁底座);
  - 4. 单排连接电源方式; 5. 双排连接电源方式;

More details at www.akzu.com 7. 调节灯光亮度。

拆卸说明: 1.断开电源线; 2.拆卸立柱和灯条; 3.取下灯具。

All data, images, and specifications are for reference only and may be changed due to product improvement without prior notice.

More details at www.akzu.com