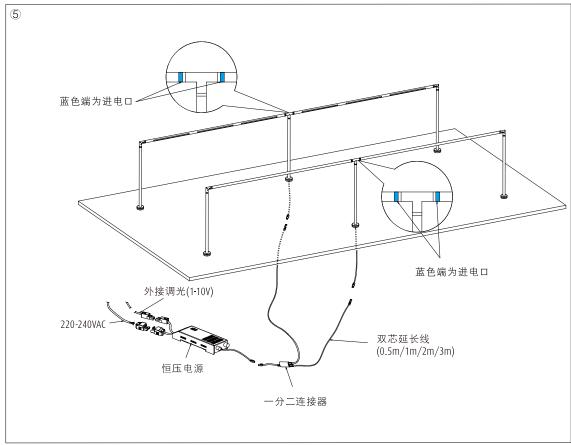

## **1KZU** Installation instruction for Sprite X11 Stand mounting

All data, images, and specifications are for reference only and 安装说明:

- may be changed due to 1. 立杆安装按照开孔尺寸和开孔距离打孔;;
- product improvement 2. 木质表面安装(用螺丝固定底座);
- without prior notice. 3. 铁质表面安装(磁铁底座);
  - 4. 单排连接电源方式; 5. 双排连接电源方式;

More details at www.akzu.com 7. 调节灯光亮度。

拆卸说明: 1.断开电源线; 2.拆卸立柱和灯条; 3.取下灯具。

All data, images, and specifications are for reference only and may be changed due to product improvement without prior notice.

More details at www.akzu.com