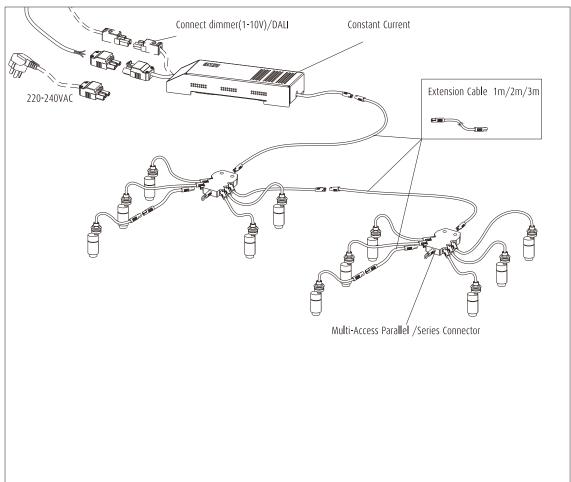

# Installation instruction for Sprite X1 series Surface mounting

All data, images, and specifications are for reference only and may be changed due to product improvement without prior notice.

All data, images, and specifications are for reference only and may be changed due to product improvement without prior notice.