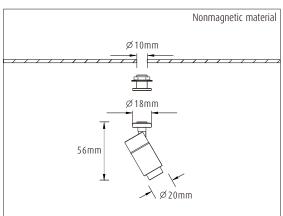

# Installation instruction for Sprite X1 series Surface mounting

All data, images, and specifications are for reference only and may be changed due to product improvement without prior notice.

All data, images, and specifications are for reference only and may be changed due to product improvement without prior notice.

# Installation instruction for Sprite X1 series Surface mounting

All data, images, and specifications are for reference only and may be changed due to product improvement without prior notice.