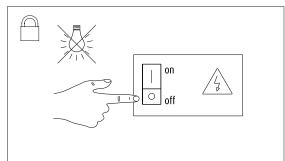

## Warning and safety instructions

- 1. Only interior using for this type of luminaire.

- Main voltage supply must be disconnected or switched off before installation, uninstall or cleaning.
   Use the enclosed protective gloves when handling the reflector, if applicable.
   Ensure there is enough space for death dissipation of the luminaire, do not place anything in 10cm around the luminaire. The luminaire must not under any circumstance be covered with heat insulating materials.
- 5. The luminaire must not be installed on inflammable parts of building.
- 6. Keep object out of the required minimum distance along the optical axis of the light source.
- 7. Please refer to the specific installation instructions, the label or imprint on the luminaire for information concerning any restrictions relating to the use of luminaire, type of installation and etc.