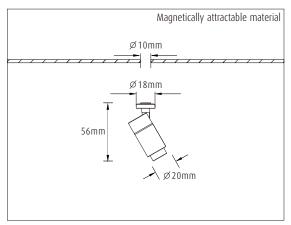

# Installation instruction for Sprite X1 series Surface mounting

All data, images, and specifications are for reference only and may be changed due to product improvement without prior notice.

All data, images, and specifications are for reference only and may be changed due to product improvement without prior notice.

# Installation instruction for Sprite X1 series Surface mounting

All data, images, and specifications are for reference only and may be changed due to product improvement without prior notice.