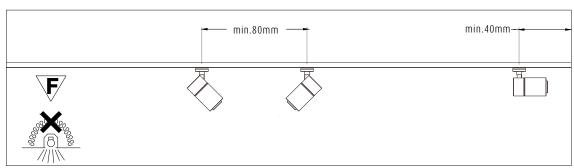

## Warning and safety instructions

- 1. Only interior using for this type of luminaire.

- Main voltage supply must be disconnected or switched off before installation, uninstall or cleaning.
   Use the enclosed protective gloves when handling the reflector, if applicable.
   Ensure there is enough space for death dissipation of the luminaire, do not place anything in 10cm around the luminaire. The luminaire must not under any circumstance be covered with heat insulating materials.
- 5. The luminaire must not be installed on inflammable parts of building.
- 6. Keep object out of the required minimum distance along the optical axis of the light source.
- 7. Please refer to the specific installation instructions, the label or imprint on the luminaire for information concerning any restrictions relating to the use of luminaire, type of installation and etc.