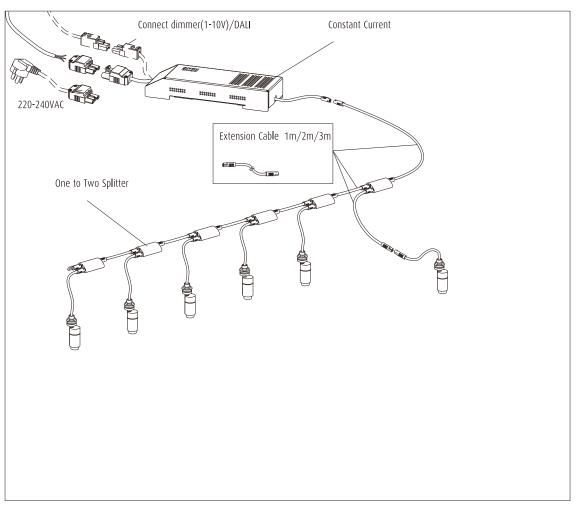

# Installation instruction for Sprite X1 series Surface mounting

All data, images, and specifications are for reference only and may be changed due to product improvement without prior notice.

All data, images, and specifications are for reference only and may be changed due to product improvement without prior notice.