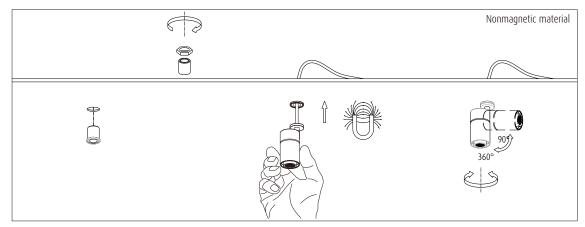

# Installation instruction for Sprite X1 series Surface mounting

All data, images, and specifications are for reference only and may be changed due to product improvement without prior notice.

All data, images, and specifications are for reference only and may be changed due to product improvement without prior notice.

# Installation instruction for Sprite X1 series Surface mounting

All data, images, and specifications are for reference only and may be changed due to product improvement without prior notice.