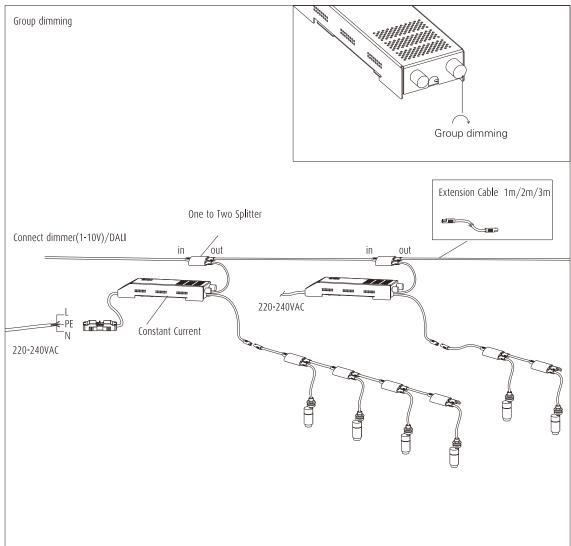

# Installation instruction for Sprite X1 series Surface mounting

All data, images, and specifications are for reference only and may be changed due to product improvement without prior notice.

All data, images, and specifications are for reference only and may be changed due to product improvement without prior notice.

# Installation instruction for Sprite X1 series Surface mounting

All data, images, and specifications are for reference only and may be changed due to product improvement without prior notice.