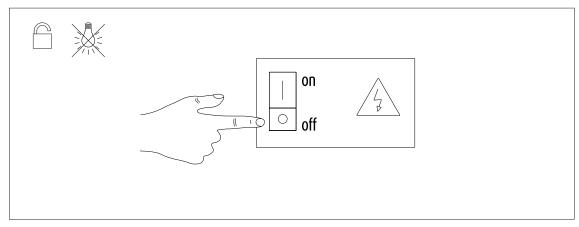

- 1. Luminaires should be cleaned regularly to make sure its working in good condition.
- 2. Disconnect the power and wait it is cooled down before cleaning.
- 3. Use soft cloths to clean.
- 4. Use litmusless detergent.
- 5. Do not use rigid, sharp, frictional or similar material or tool to clean
- 6. Do not use acidic, alkaline, ethanol or similar chemicals to clean.