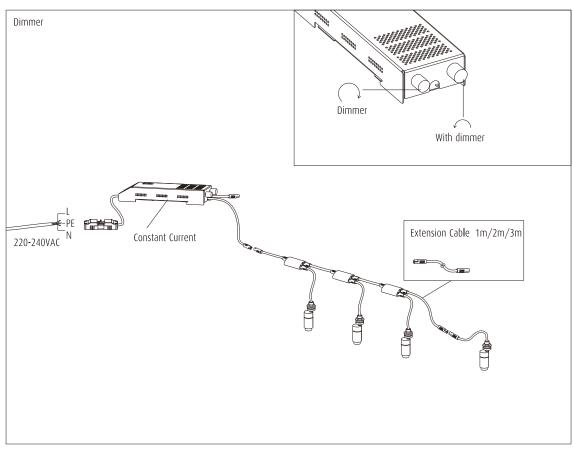

# Installation instruction for Sprite X1 series Surface mounting

All data, images, and specifications are for reference only and may be changed due to product improvement without prior notice.

All data, images, and specifications are for reference only and may be changed due to product improvement without prior notice.